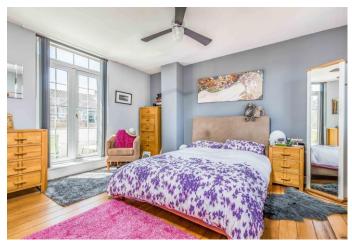

At just under 1,400 sq.ft (128.2 sq.m) spanning three floors, the accommodation features; SPACIOUS reception hall, 23ft x 13ft 'through' living room with French doors to the garden and a fitted kitchen/breakfast room complete with INTEGRATED appliances including oven, Neff convection hob, fridge/freezer, Bosch dishwasher and washing machine plus wine cooler. The first floor provides two double bedrooms and the main family bathroom with four-piece suite while the master bedroom with modern EN-SUITE shower room features a southerly facing BALCONY.