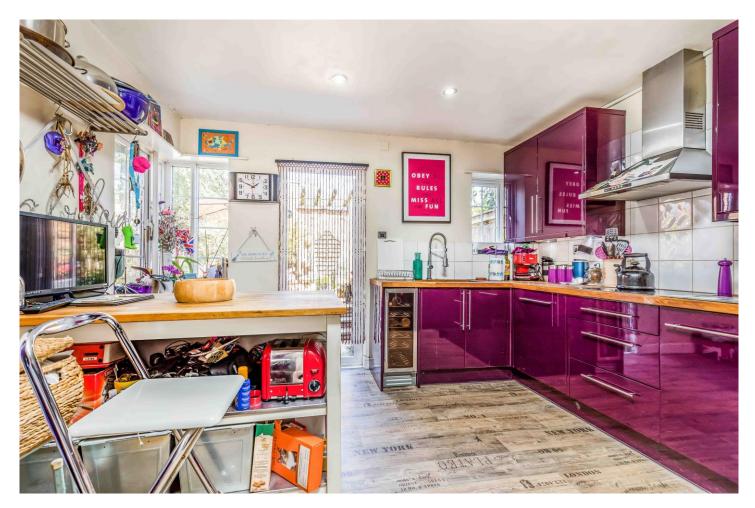

At just under 1,400 sq.ft (128.2 sq.m) spanning three floors, the accommodation features; SPACIOUS reception hall, 23ft x 13ft 'through' living room with French doors to the garden and a fitted kitchen/breakfast room complete with INTEGRATED appliances including oven, Neff convection hob, fridge/freezer, Bosch dishwasher and washing machine plus wine cooler. The first floor provides two double bedrooms and the main family bathroom with four-piece suite while the master bedroom with modern EN-SUITE shower room features a southerly facing BALCONY.