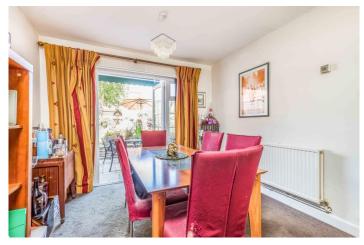

At just under 1,400 sq.ft (128.2 sq.m) spanning three floors, the accommodation features; SPACIOUS reception hall, 23ft x 13ft 'through' living room with French doors to the garden and a fitted kitchen/breakfast room complete with INTEGRATED appliances including oven, Neff convection hob, fridge/freezer, Bosch dishwasher and washing machine plus wine cooler. The first floor provides two double bedrooms and the main family bathroom with four-piece suite while the master bedroom with modern EN-SUITE shower room features a southerly facing BALCONY.