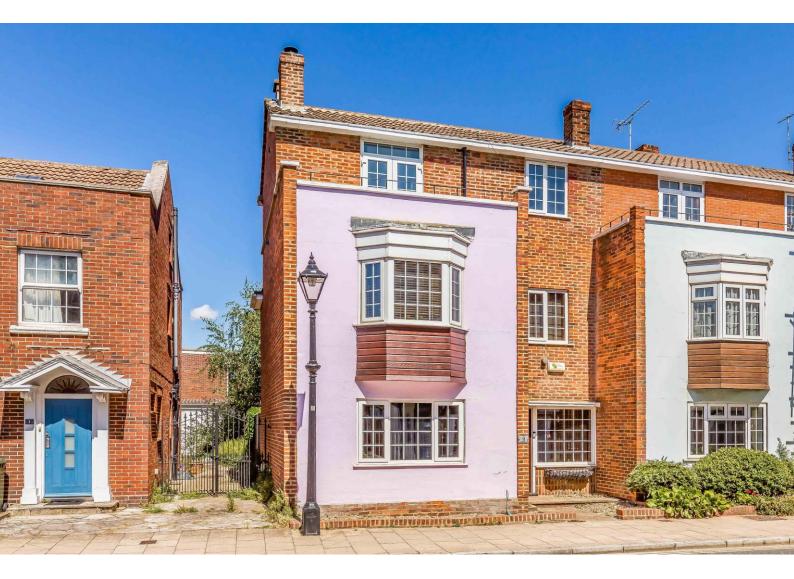

## PEMBROKE ROAD

OLD PORTSMOUTH | HAMPSHIRE | PO1 2NR

### £775,000 Freehold

- End of Terrace Town House in Fabulous Location
- Stroll to Waterfront, Cathedral and Spice Island
- Top Floor Master Bedroom with En-Suite & Balcony
- Two Further Double Bedrooms & Family Bathroom
- 23ft 'Through' Living Room leading to the Garden
- Kitchen/Breakfast Room with Range of Appliances
- Gas Central Heating & Double Glazing
- 40ft Terraced Garden with Rear Access to Single Garage

#### In Brief

We have pleasure in marketing for sale this Three Storey End of Terrace Town House situated in a fabulous residential location within the CONSERVATION cathedral city of Old Portsmouth just a stroll from the waterfront, open parkland, Spice Island and the Marina complex of Gunwharf Quays. EXCELLENT schooling including Portsmouth Grammar School (PGS) and High School for Girls are both within a short walk along with railway services to London (Waterloo) and the main shopping precinct found at nearby Palmerston Road.

At just under 1,400 sq.ft (128.2 sq.m) spanning three floors, the accommodation features; SPACIOUS reception hall, 23ft x 13ft 'through' living room with French doors to the garden and a fitted kitchen/breakfast room complete with INTEGRATED appliances including oven, Neff convection hob, fridge/freezer, Bosch dishwasher and washing machine plus wine cooler. The first floor provides two double bedrooms and the main family bathroom with four-piece suite while the master bedroom with modern EN-SUITE shower room features a southerly facing BALCONY.

Externally, there is an enclosed terraced garden of approx. 40ft in depth with door access to a single GARAGE which is approached via Farthing Lane to the rear. With only three properties of this type in this location, this is a rare opportunity not to be missed!