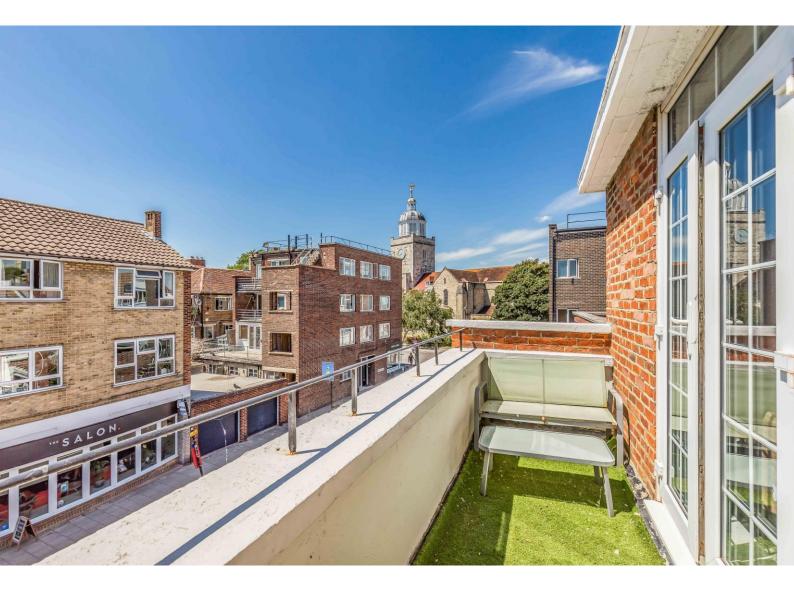

At just under 1,400 sq.ft (128.2 sq.m) spanning three floors, the accommodation features; SPACIOUS reception hall, 23ft x 13ft 'through' living room with French doors to the garden and a fitted kitchen/breakfast room complete with INTEGRATED appliances including oven, Neff convection hob, fridge/freezer, Bosch dishwasher and washing machine plus wine cooler. The first floor provides two double bedrooms and the main family bathroom with four-piece suite while the master bedroom with modern EN-SUITE shower room features a southerly facing BALCONY.