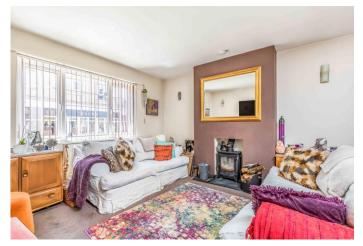

At just under 1,400 sq.ft (128.2 sq.m) spanning three floors, the accommodation features; SPACIOUS reception hall, 23ft x 13ft 'through' living room with French doors to the garden and a fitted kitchen/breakfast room complete with INTEGRATED appliances including oven, Neff convection hob, fridge/freezer, Bosch dishwasher and washing machine plus wine cooler. The first floor provides two double bedrooms and the main family bathroom with four-piece suite while the master bedroom with modern EN-SUITE shower room features a southerly facing BALCONY.