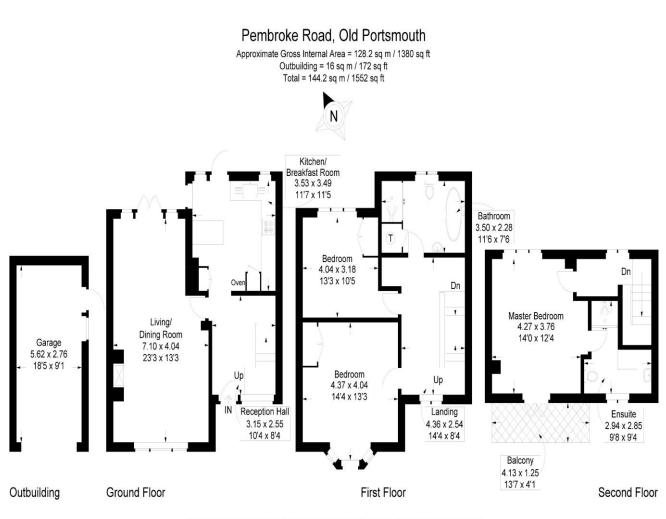

At just under 1,400 sq.ft (128.2 sq.m) spanning three floors, the accommodation features; SPACIOUS reception hall, 23ft x 13ft 'through' living room with French doors to the garden and a fitted kitchen/breakfast room complete with INTEGRATED appliances including oven, Neff convection hob, fridge/freezer, Bosch dishwasher and washing machine plus wine cooler. The first floor provides two double bedrooms and the main family bathroom with four-piece suite while the master bedroom with modern EN-SUITE shower room features a southerly facing BALCONY.

Externally, there is an enclosed terraced garden of approx. 40ft in depth with door access to a single GARAGE which is approached via Farthing Lane to the rear. With only three properties of this type in this location, this is a rare opportunity not to be missed!

# PEMBROKE ROAD

OLD PORTSMOUTH | HAMPSHIRE | PO1 2NR

This plan is for layout guidance only. Not drawn to scale unless stated. Windows and door openings are approximate. Whilst every care is taken in the preparation of this plan, please check all dimensions, shapes and compass bearings before making any decisions reliant upon them.