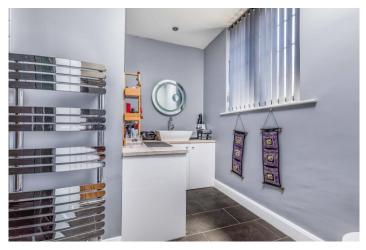

At just under 1,400 sq.ft (128.2 sq.m) spanning three floors, the accommodation features; SPACIOUS reception hall, 23ft x 13ft 'through' living room with French doors to the garden and a fitted kitchen/breakfast room complete with INTEGRATED appliances including oven, Neff convection hob, fridge/freezer, Bosch dishwasher and washing machine plus wine cooler. The first floor provides two double bedrooms and the main family bathroom with four-piece suite while the master bedroom with modern EN-SUITE shower room features a southerly facing BALCONY.